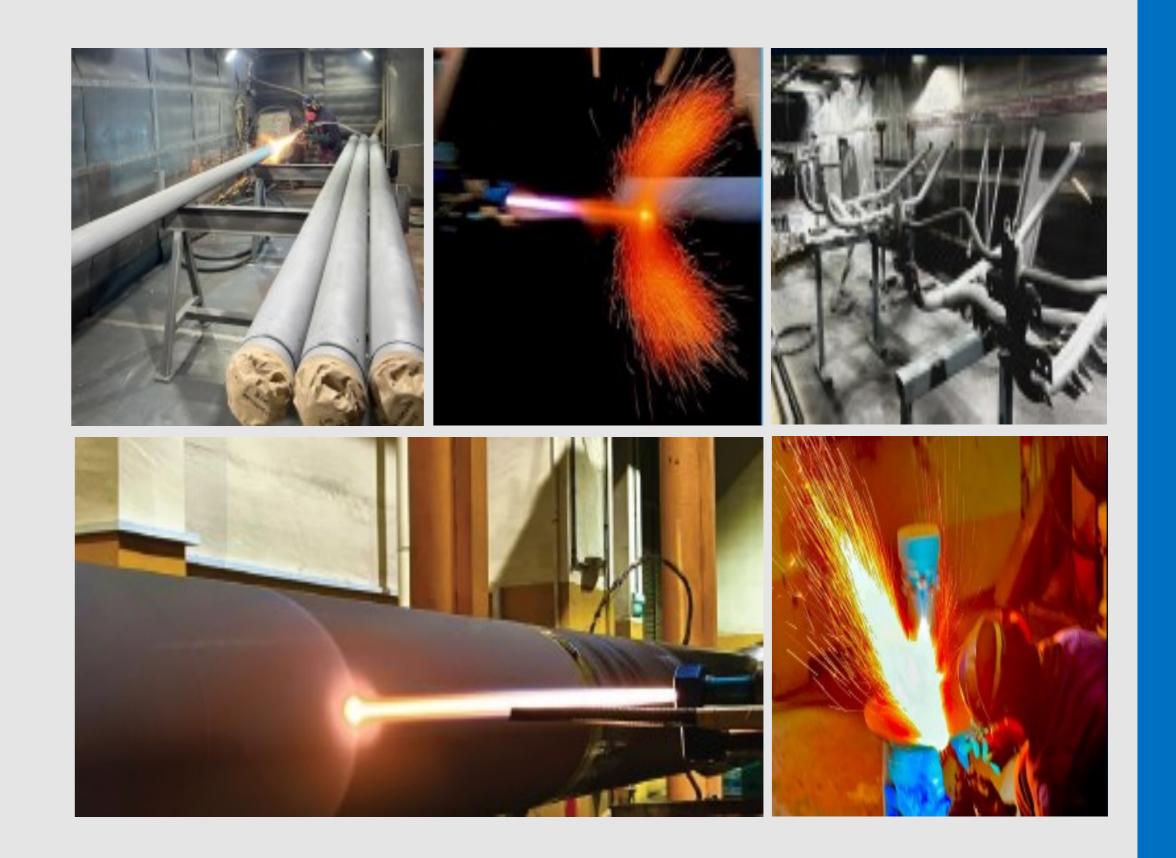

#### SURFACE ENGINEERING TECHNOLOGY

- Thermal Spray Coating (Wire, Arc, Ceramic, Plasma, HVOF, Cold Spray)
- Anti-Corrosion (Hard Chrome Plating / Protective Composite Ceramic Polymerized Coating / Grit Blasting / Shot Peening)
- Laser Cladding / Cleaning
- Blasting, Painting, Epoxy & Glassflake Coating