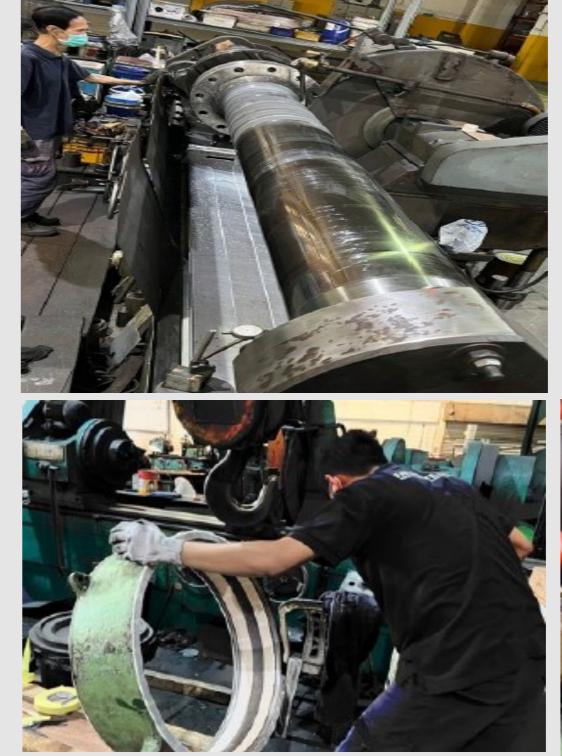

# MACHINING / REFURBISHMENT / MECHANICAL REPAIR & SERVICES

- Metal Machining, Cylindrical / Crankshaft Grinding
- Dynamic Balancing
- White Metal Bearing Re-babbitting
- Rotating & Stationery Equipment Refurbishment