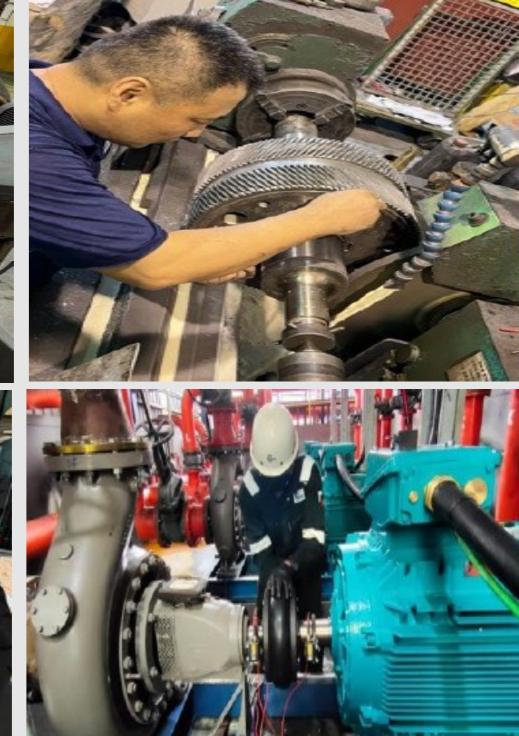

# MACHINING / REFURBISHMENT / MECHANICAL REPAIR & SERVICES

- Metal Machining, Cylindrical / Crankshaft Grinding
- Dynamic Balancing
- White Metal Bearing Re-babbitting
- Rotating & Stationery Equipment Refurbishment